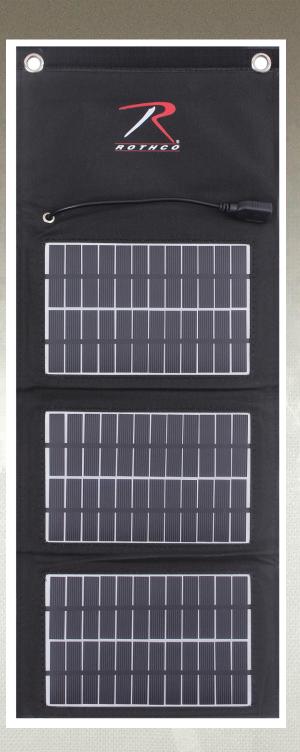

## Rothco MOLLE Solar Panel With Power Bank

Rothco's MOLLE Solar Panel with Power Bank is a versatile option to power your electronics. The solar panel puts out a 1.5 A output and the power bank holds 5,000mah of charge. This MOLLE Solar panel comes with a direct output if you need power now and a power bank you can charge up for power later. Not only that but the Solar panel comes with two grommets for easy and quick mounting. On top of that, it features two MOLLE straps that help you secure to any tactical bag you may have or may buy in the future.