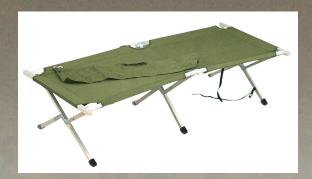

## **Rothco Folding Cot**

Rothco's G.I. Type Aluminum Folding Cot is made with a durable denier polyester cover and features aluminum legs and center support bars to accommodate 300 lbs of weight capacity.The emergency cot provides a comfortable night's sleep no matter where you are. When fully opened, this military cot measures 75" X 26" X 17 1/2". The aluminum legs for this folding cot measure 30 inches.

## **Specifications**

| Value                                      |
|--------------------------------------------|
| 600 Denier Polyester Cover, Aluminum Frame |
| Open: 75" x 26" x 17.5"                    |
| Rothco                                     |
| Νο                                         |
| Polyester, Aluminum                        |
| carry case                                 |
| CHN                                        |
| 0                                          |
|                                            |